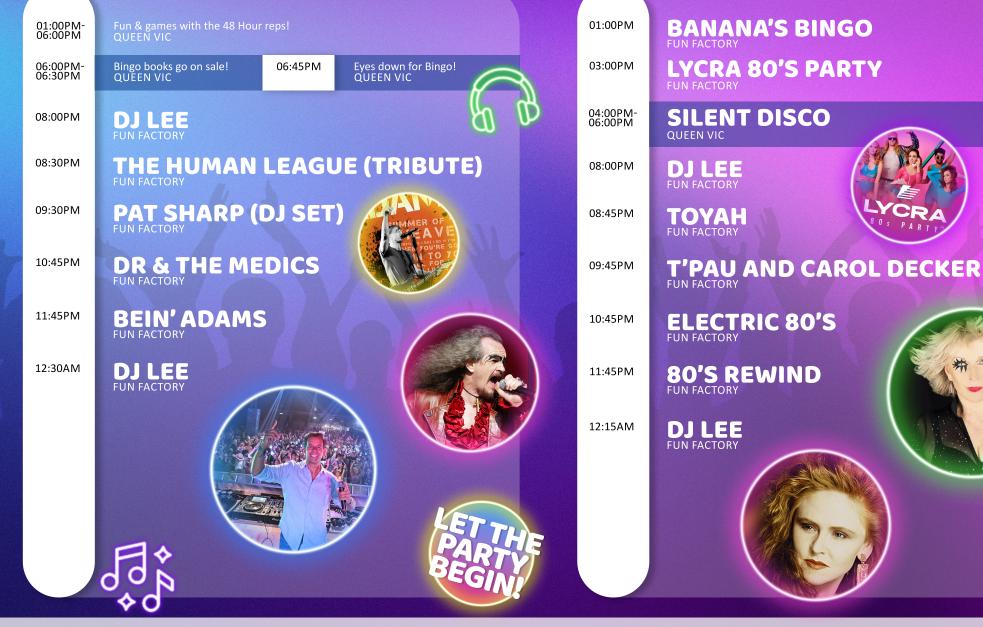

| All Weekend:                    | 08:00AM - 04:00PM<br>09:00PM - MIDNIGHT                     |
| RESTAURANT                    | Breakfast:<br>Dinner:           | 08:00AM - 10:00AM<br>05:00PM - 07:00PM                      |
| BAR                           | 12:00PM - Late                  |                                                             |



## PREMIUM Adult Breaks

Book your next weekend Online, Over the phone or at our Rebook Centre in the reception

Enhanced Entertainment Experiences



All information in this guide is correct at the time of going to print, however, Pontins reserves the right to change the entertainment, act times or opening times without advance notice. For full T&C's visit www.pontins.com/terms-and-conditions.





## 

## **////// SATURDAY**